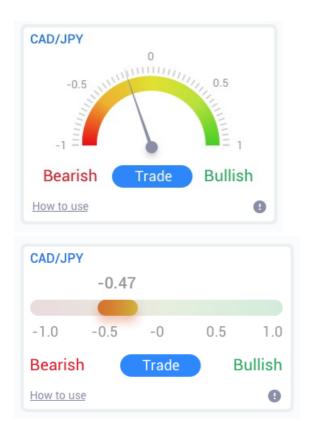

#### 2.2. Radial and Linear Gauges

Global Opinion Linear and Radial gauges can provide you with a no-nonsense indication of market consensus towards your chosen asset. This can help corroborate or build confidence in your trading ideas.

With speed-o-meter styling, the Radial and Linear Gauges provide an instant visual snapshot of how sentiment is building compared to the last 30 days – or your preferred time scale.

Display single or multiple assets in a single view; select the sentiment type\* you wish to monitor and the period you wish to compare against.

If using within MT4, gauges will hover on your charts.